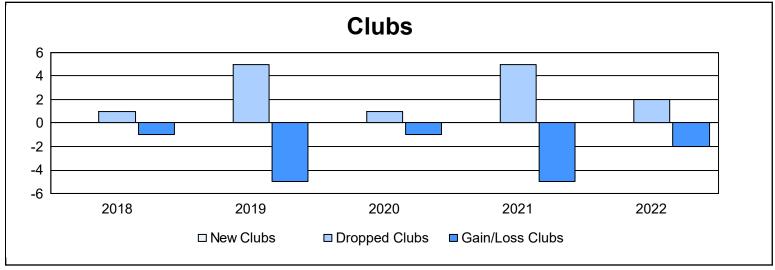

District 107 C As of June 2022 Cumulative

| Year      | New<br>Clubs | Dropped<br>Clubs | Gain/<br>Loss<br>Clubs | New<br>Members | Charter<br>Members | Reinstate<br>Members | Transfer<br>Members | Total<br>Member<br>Added | Total<br>Members<br>Dropped | Gain/<br>Loss<br>Members |
|-----------|--------------|------------------|------------------------|----------------|--------------------|----------------------|---------------------|--------------------------|-----------------------------|--------------------------|
| 2017-2018 | 0            | 1                | -1                     | 101            | 2                  | 1                    | 5                   | 109                      | 290                         | -181                     |
| 2018-2019 | 0            | 5                | -5                     | 98             | 2                  | 2                    | 9                   | 111                      | 206                         | -95                      |
| 2019-2020 | 0            | 1                | -1                     | 113            | 2                  | 1                    | 32                  | 148                      | 172                         | -24                      |
| 2020-2021 | 0            | 5                | -5                     | 55             | 13                 | 1                    | 56                  | 125                      | 263                         | -138                     |
| 2021-2022 | 0            | 2                | -2                     | 61             | 1                  | 1                    | 2                   | 65                       | 222                         | -157                     |
| Average   | 0            | 3                | -3                     | 86             | 4                  | 1                    | 21                  | 112                      | 231                         | -119                     |