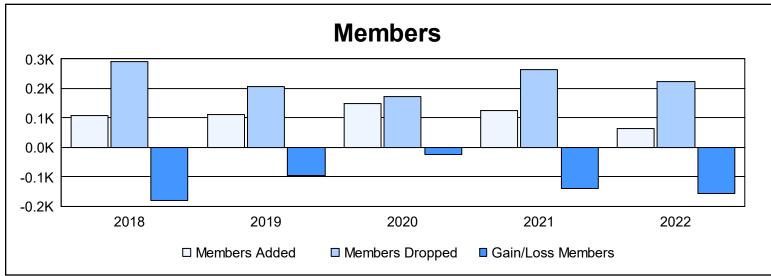

District 107 C As of June 2022 Cumulative

| Year      | New<br>Clubs | Dropped<br>Clubs | Gain/<br>Loss<br>Clubs | New<br>Members | Charter<br>Members | Reinstate<br>Members | Transfer<br>Members | Total<br>Member<br>Added | Total<br>Members<br>Dropped | Gain/<br>Loss<br>Members |
|-----------|--------------|------------------|------------------------|----------------|--------------------|----------------------|---------------------|--------------------------|-----------------------------|--------------------------|
| 2017-2018 | 0            | 1                | -1                     | 101            | 2                  | 1                    | 5                   | 109                      | 290                         | -181                     |
| 2018-2019 | 0            | 5                | -5                     | 98             | 2                  | 2                    | 9                   | 111                      | 206                         | -95                      |
| 2019-2020 | 0            | 1                | -1                     | 113            | 2                  | 1                    | 32                  | 148                      | 172                         | -24                      |
| 2020-2021 | 0            | 5                | -5                     | 55             | 13                 | 1                    | 56                  | 125                      | 263                         | -138                     |
| 2021-2022 | 0            | 2                | -2                     | 61             | 1                  | 1                    | 2                   | 65                       | 222                         | -157                     |
| Average   | 0            | 3                | -3                     | 86             | 4                  | 1                    | 21                  | 112                      | 231                         | -119                     |